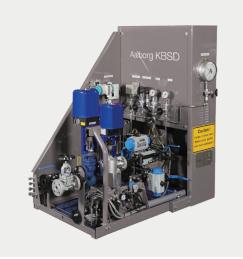

## How it works

The upgrade replaces the entire pneumatic valve of your Aalborg steam-atomizing burner, including the actuator, with an electrically actuated valve. We provide a complete, readyto-install service kit that includes all necessary parts and detailed instructions.

#### The upgrade kit includes:

- Replacement valve
- Electric valve actuator in a bolt-on arrangement (no welding needed)
- Cables and piping
- Gaskets, nuts and bolts
- Complete documentation, including spare part list
  and installation instructions